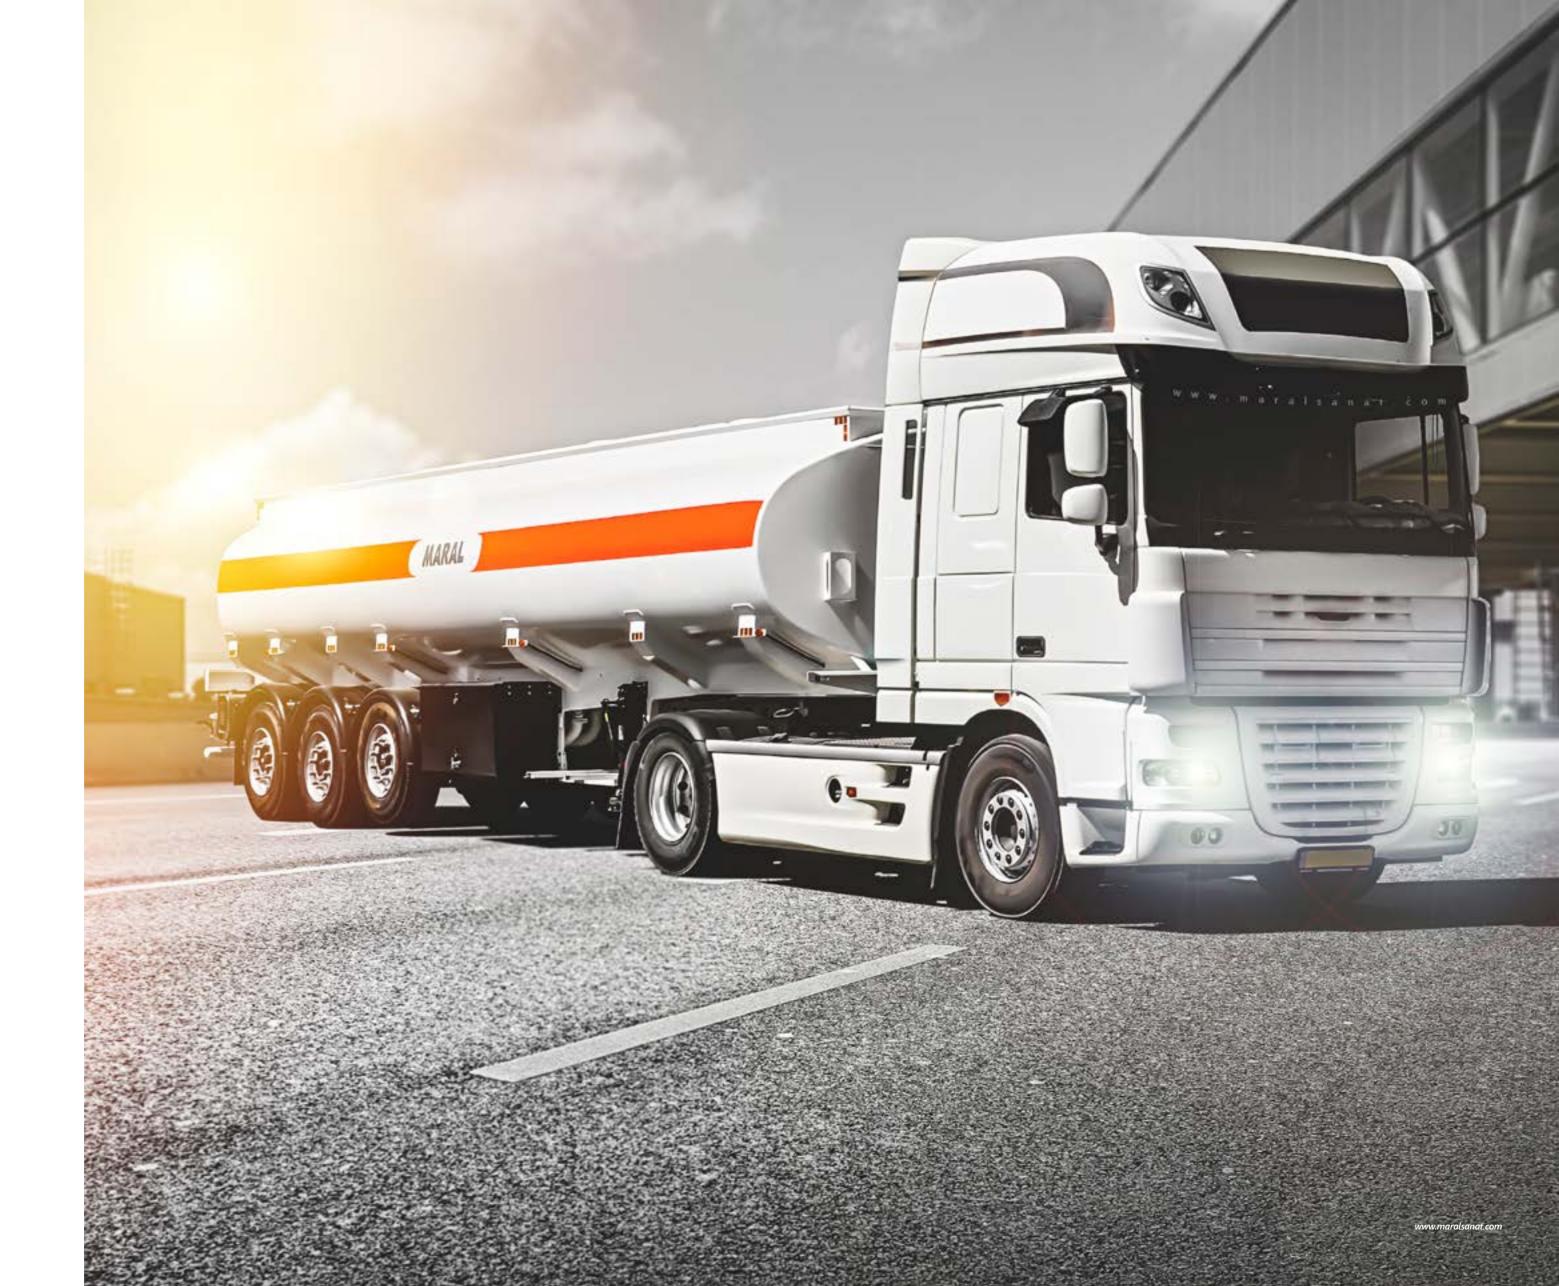

# MARAL 3 AXLES FUEL TANKER SEMI TRAILER MARAL TRAILER MARAL TRAILER

- Chassis Construction: Chassis and other metal pieces are made of high strength steel (S500MC) with special automatic Co2 argon welding machine.
- Tank Construction: Made of 4mm ST37steel sheet with 3 separate reservoirs/ sealed and seamless tanker body welding with automatic welding machines along with welding quality tests
- Braking System: EBS System (Electrical Anti Block Brake System) with RSP (Roll Stability Program) Disc and Drum, Knorr® / Wabco® (germany) Two double acting diaphragm brake chamber per axle.

## TECHNICAL DESCRIPTIONS:

- Suspension and axles: 3×9 ton EU standard disc brake or drum brake, front lift axle
- Painting: Shot blasted, according to SA2/5 and washed by special material, painted with a layer of epoxy primer and of polyurethane final coat
- Electric System: 7 and 15 Pole quick release connector, Austrian Pair of 24 volts rear light, side light and alarming system from Aspock with LED Type.
- Axle/ Suspension: axle with air bags cylinder air suspension system with special shock absorber Lower and Rise Capability of Trailer
- Landing Legs: Static Capacity 50 Tons & Dynamic Capacity 24 Tons (JOST) Germany
- **King pin:** 2 Inch JOST king pin made in Germany
- **Tires**: 6 pieces 385/65R22.5
- Rim: 6 pieces rims 22.5 × 11.75 tubless
- Valves: Charge and discharge valves according to National Iranian Gas Company