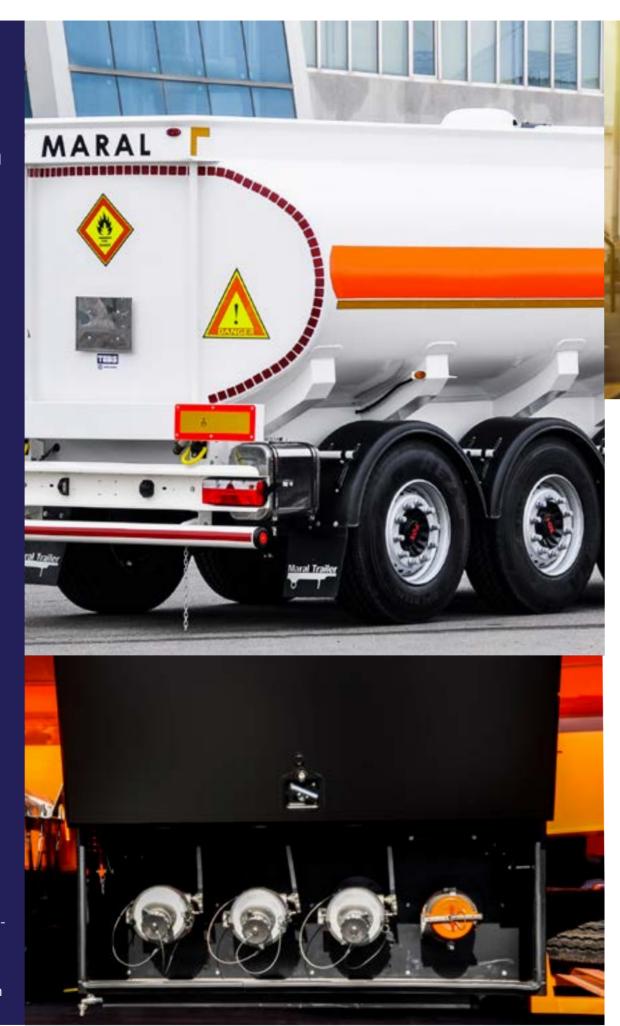

## TECHNICAL DESCRIPTIONS:

- Suspension and axles: 3×9 ton EU standard disc brake or drum brake, front lift axle
- Painting: Shot blasted, according to SA2/5 and washed by special material, painted with a layer of epoxy primer and of polyurethane final coat
- Electric System: 7 and 15 Pole quick release connector, Austrian Pair of 24 volts rear light, side light and alarming system from Aspock with LED Type.
- Axle/ Suspension: axle with air bags cylinder air suspension system with special shock absorber Lower and Rise Capability of Trailer
- Landing Legs: Static Capacity 50 Tons & Dynamic Capacity 24 Tons (JOST) Germany
- **King pin:** 2 Inch JOST king pin made in Germany
- **Tires**: 6 pieces 385/65R22.5
- Rim: 6 pieces rims 22.5 × 11.75 tubless
- Valves: Charge and discharge valves according to National Iranian Gas Company

### - Accessories:

Trailer park lock system
Automatic front lift axle
60 Lit Water tank
Holder for fire extinguisher
Fix Rear bumper
Toolbox
Spare tire holder
Valve box
Plastic chock
6 pcs mud guards and 2 mud flaps
Walkway covered with aluminum
anti-slip plate

#### - Options:

Holding standard and certificate of welding inspection and dimensional control and hydrostatic test

Optional rims and spare Tires Loading and unloading system control kit and emergency disconnection system