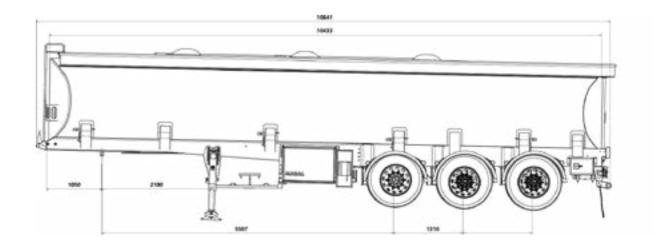

| King pin load | 11500 kg                     | Centre of rear axle to rear edge of body | 1440mm       |
|---------------|------------------------------|------------------------------------------|--------------|
| Axle load     | 27000 kg                     | Outside width                            | 2550 mm      |
| Tare weight   | 7900 kg                      | Overall height                           | 3200mm       |
| Pay load      | 33000 kg                     | Overall length                           | 10950mm      |
| 5th wheel     | 1150 - 1200 mm               | Body volume                              | 33000 LITTRE |
| Truck type    | Designed for 6 wheels Trucks | Chassis material                         | S500         |
| Axle spread   | 1310 mm                      | Body shape                               | "Elliptical" |
| Wheelbase     | 6860mm                       | Body material                            | 4mm St37     |
| Rear overhang | 2750mm                       | Body length                              | 10450mm      |