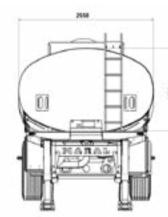

| King pin load | 11500 kg                     | Centre of rear axle to rear edge of body | 1440mm       |
|---------------|------------------------------|------------------------------------------|--------------|
| Axle load     | 27000 kg                     | Outside width                            | 2550 mm      |
| Tare weight   | 7900 kg                      | Overall height                           | 3200mm       |
| Pay load      | 33000 kg                     | Overall length                           | 10950mm      |
| 5th wheel     | 1150 - 1200 mm               | Body volume                              | 33000 LITTRE |
| Truck type    | Designed for 6 wheels Trucks | Chassis material                         | S500         |
| Axle spread   | 1310 mm                      | Body shape                               | "Elliptical" |
| Wheelbase     | 6860mm                       | Body material                            | 4mm St37     |
| Rear overhang | 2750mm                       | Body length                              | 10450mm      |