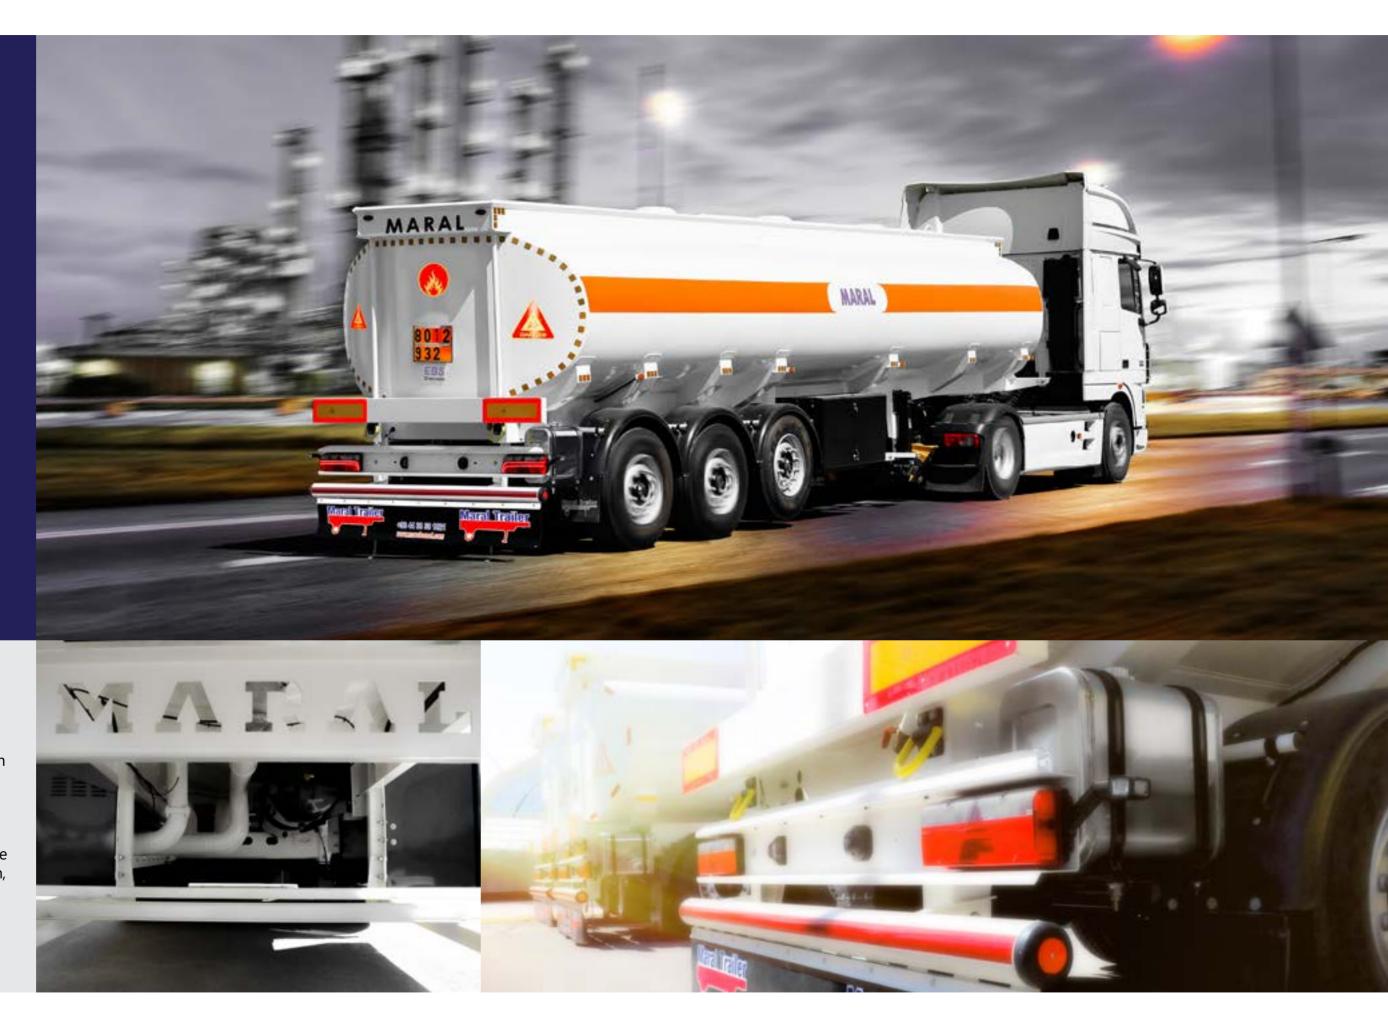

# MARAL 3 AXLES FUEL TANKER SEMI TRAILER MARAL TRAILER MARAL TRAILER

- Chassis Construction: Chassis and other metal pieces are made of high strength steel (S500MC) with special automatic Co2 argon welding machine.
- Tank Construction: Made of 4mm ST37steel sheet with 3 separate reservoirs/ sealed and seamless tanker body welding with automatic welding machines along with welding quality tests
- Braking System: EBS System (Electrical Anti Block Brake System) with RSP (Roll Stability Program) Disc and Drum, Knorr® / Wabco® (germany) Two double acting diaphragm brake chamber per axle.

## TECHNICAL DESCRIPTIONS:

- Suspension and axles: 3×9 ton EU standard disc brake or drum brake, front lift axle
- Painting: Shot blasted, according to SA2/5 and washed by special material, painted with a layer of epoxy primer and of polyurethane final coat
- Electric System: 7 and 15 Pole quick release connector, Austrian Pair of 24 volts rear light, side light and alarming system from Aspock with LED Type.
- Axle/ Suspension: axle with air bags cylinder air suspension system with special shock absorber Lower and Rise Capability of Trailer
- Landing Legs: Static Capacity 50 Tons & Dynamic Capacity 24 Tons (JOST) Germany
- **King pin:** 2 Inch JOST king pin made in Germany
- **Tires**: 6 pieces 385/65R22.5
- Rim: 6 pieces rims 22.5 × 11.75 tubless
- Valves: Charge and discharge valves according to National Iranian Gas Company

### - Accessories:

Trailer park lock system
Automatic front lift axle
60 Lit Water tank
Holder for fire extinguisher
Fix Rear bumper
Toolbox
Spare tire holder
Valve box
Plastic chock
6 pcs mud guards and 2 mud flaps
Walkway covered with aluminum
anti-slip plate