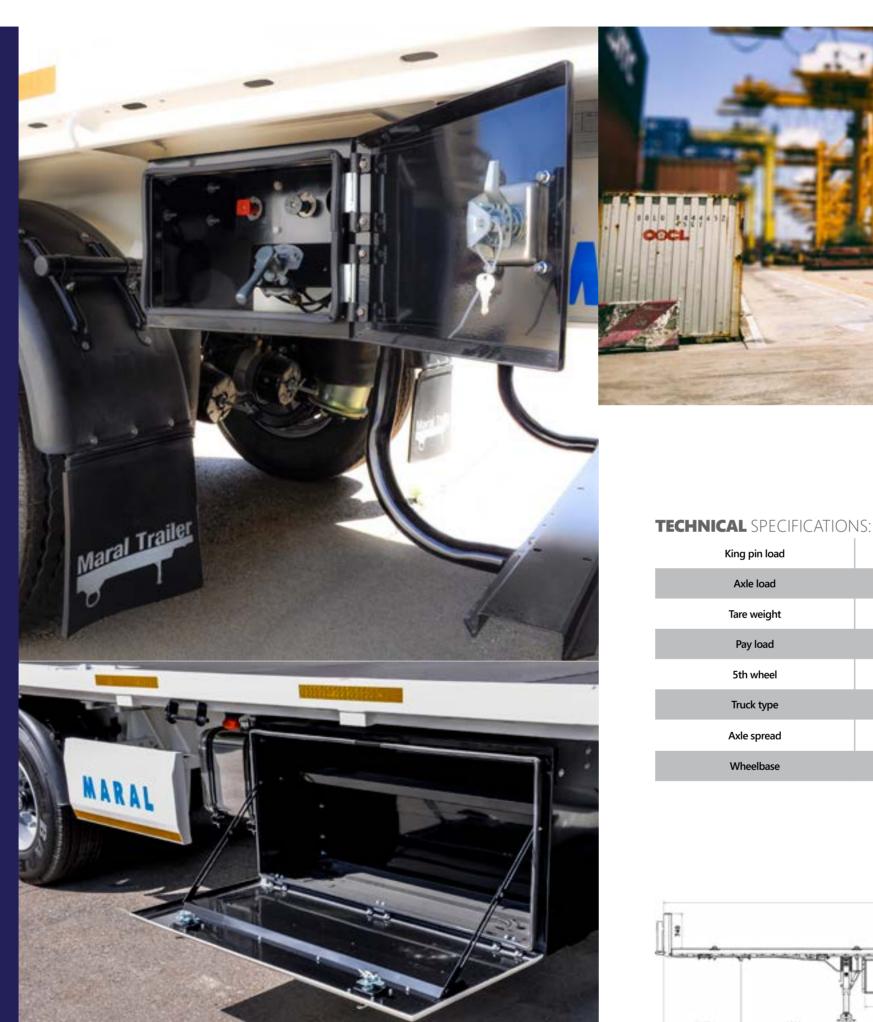

- Landing Legs: Static Capacity 50 Tons & Dynamic Capacity 24 Tons (JOST) Germany

- King pin: 2 Inch JOST king pin made in Germany

- Tires: 6 pieces 385/65R22.5

- Rim: 6 pieces rims 22.5 × 11.75 tubless

- Accessories:

Trailer park lock system Automatic front lift axle 60 Lit Water tank 3-step sliding ladder Galvanized spare tire holder Fix Rear bumper 2 Toolboxes 10 side pillars Towing Mechanism Plastic chock pcs Holder for fire extinguisher 6 pcs mud guards and 2 mud flaps 9 ratchets and side hook for holding cargo load

Capacity for installation of 8 containers lock for carrying 20-40 feet containers

- Options:

Holding standard and certificate of welding inspection and dimensional control

Optional rims and spare Tires

| 11500 kg                     | Rear overhang                            | 4290 mm  |
|------------------------------|------------------------------------------|----------|
| 27000 kg                     | Centre of rear axle to rear edge of body | 2980 mm  |
| ??????                       | Outside width                            | 2550 mm  |
| 33000 kg                     | Overall height                           | 2090 mm  |
| 1150 - 1200 mm               | Overall length                           | 13820 mm |
| Designed for 6 wheels Trucks | Access length                            | 13500 mm |
| 1310 mm                      | Access width                             | 2550 mm  |
| 7680 mm                      | Access position of coil                  | 7200 mm  |