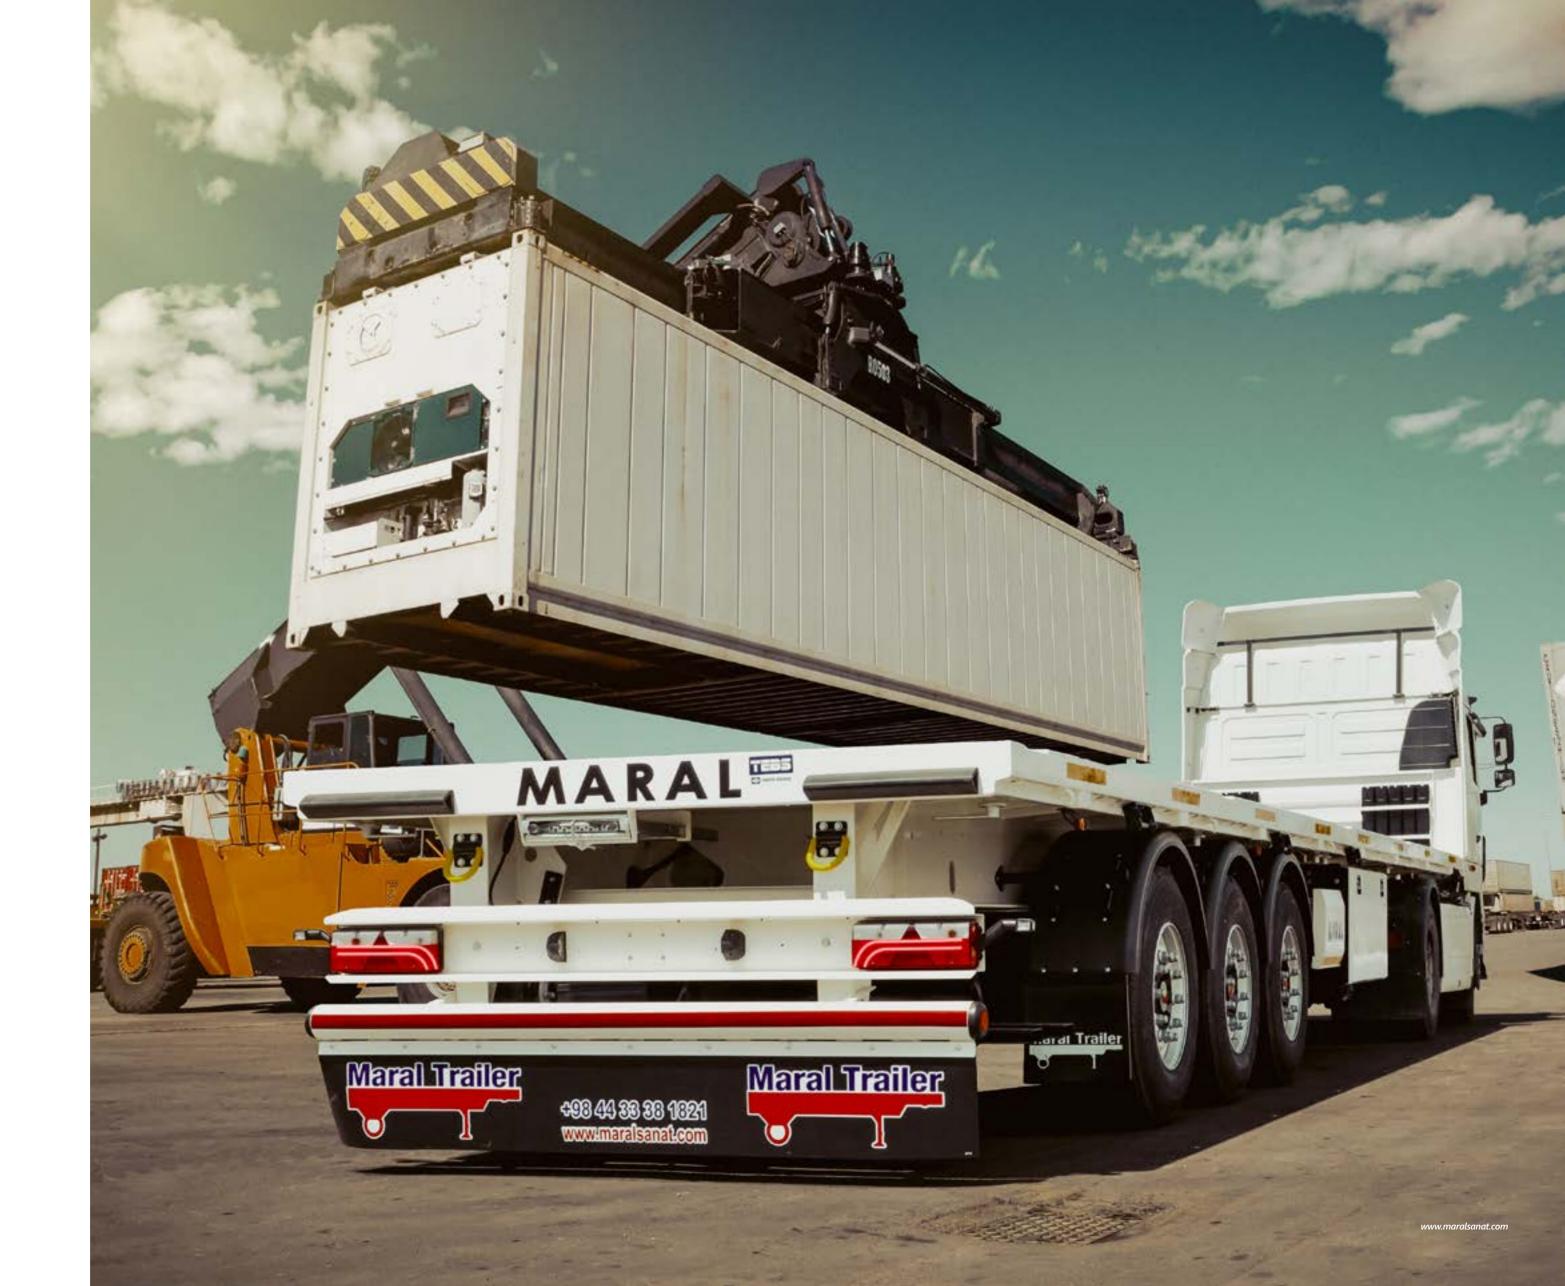

- **Chassis Construction**: Chassis and other metal pieces are made of high - strength steel (S500MC) with special automatic Co2 argon welding machine.

- Floor Construction: Floor 30 mm abrasion resistance plywood with pillar holder and ratchet holder in appropriate distances

- **Braking System:** EBS System (Electrical Anti Block Brake System) with RSP (Roll Stability Program) Disc and Drum, Knorr<sup>®</sup> / Wabco<sup>®</sup> (germany) Two double acting diaphragm brake chamber per axle.

## TECHNICAL DESCRIPTIONS:

- **Suspension and axles**: 3×9 ton EU standard disc brake or drum brake, front lift axle

- **Painting:** Shot blasted, according to SA2/5 and washed by special material, painted with a layer of epoxy primer and of polyurethane final coat

- Electric System: 7 and 15 Pole quick release connector, Austrian Pair of 24 volts rear light, side light and alarming system from Aspock with LED Type.

- Axle/ Suspension: axle with air bags cylinder air suspension system with special shock absorber Lower and Rise Capability of Trailer