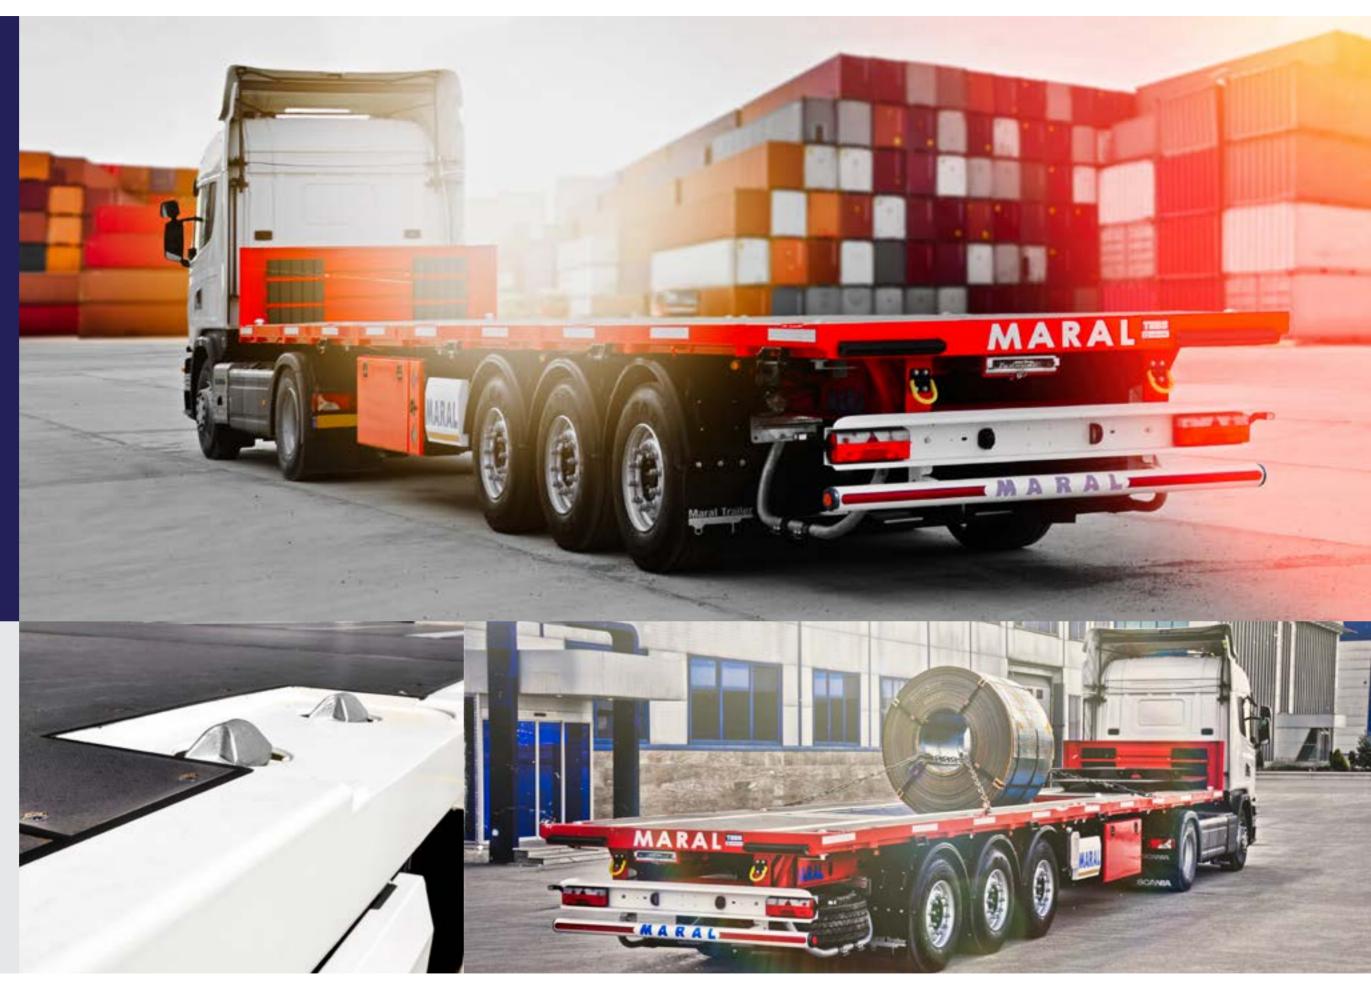

Capacity for installation of 8 containers lock for carrying 20-40 feet containers

- Options:

Holding standard and certificate of welding inspection and dimensional control

Optional rims and spare Tires

| 11500 kg                     | Rear overhang                            | 4290 mm  |
|------------------------------|------------------------------------------|----------|
| 27000 kg                     | Centre of rear axle to rear edge of body | 2980 mm  |
| ??????                       | Outside width                            | 2550 mm  |
| 33000 kg                     | Overall height                           | 2090 mm  |
| 1150 - 1200 mm               | Overall length                           | 13820 mm |
| Designed for 6 wheels Trucks | Access length                            | 13500 mm |
| 1310 mm                      | Access width                             | 2550 mm  |
| 7680 mm                      | Access position of coil                  | 7200 mm  |