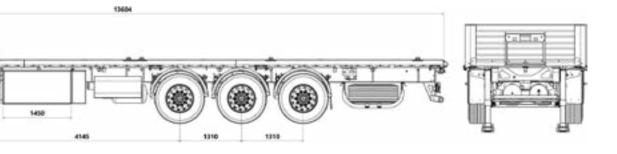

## TECHNICAL DESCRIPTIONS:

- **Suspension and axles**: 3×9 ton EU standard disc brake or drum brake, front lift axle

- **Painting:** Shot blasted, according to SA2/5 and washed by special material, painted with a layer of epoxy primer and of polyurethane final coat

- Landing Legs: Static Capacity 50 Tons & Dynamic Capacity 24 Tons (JOST) Germany

- King pin: 2 Inch JOST king pin made in Germany

- Tires: 6 pieces 385/65R22.5

- Rim: 6 pieces rims 22.5 × 11.75 tubless

- Accessories:

Capacity for installation of 8 containers lock for carrying 20-40 feet containers

- Options:

Holding standard and certificate of welding inspection and dimensional control

Optional rims and spare Tires

| 11500 kg                     | Rear overhang                            | 4290 mm  |
|------------------------------|------------------------------------------|----------|
| 27000 kg                     | Centre of rear axle to rear edge of body | 2980 mm  |
| ??????                       | Outside width                            | 2550 mm  |
| 33000 kg                     | Overall height                           | 2090 mm  |
| 1150 - 1200 mm               | Overall length                           | 13820 mm |
| Designed for 6 wheels Trucks | Access length                            | 13500 mm |
| 1310 mm                      | Access width                             | 2550 mm  |
| 7680 mm                      | Access position of coil                  | 7200 mm  |